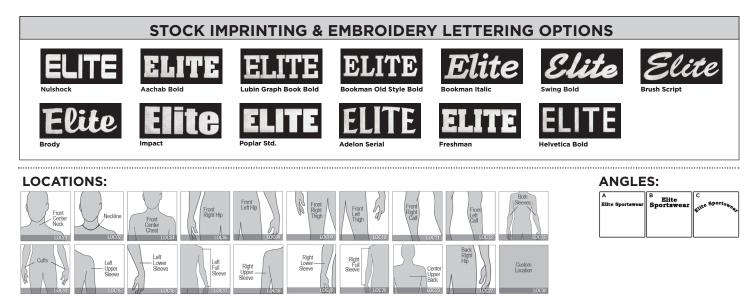

### □ STOCK EMBROIDERY

Thread Color: \_

Font: \_ Location: Angle:

□ IMPRINTING

Imprint Color: \_

PRICING (ONE COLOR IMPRINT ONLY) \$11.00 PER LOGO