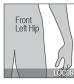

|
| Please Note: There is a<br>a \$10.00 set-up fee, an                                         | standard \$25.00 design<br>ad a \$25.00 Digitizing for<br>3"x3"                        | n fee per size,<br>ee.                                    |
| Please Note: There is a a \$10.00 set-up fee, an Logo Size:  Price:  IMPRINTZ <sup>TM</sup> | standard \$25.00 design<br>ad a \$25.00 Digitizing for<br>3"x3"                        | n fee per size, see.                                      |
| Please Note: There is a a \$10.00 set-up fee, an Logo Size:  Price:  IMPRINTZ <sup>TM</sup> | standard \$25.00 designed a \$25.00 Digitizing for a \$25.00 Digitizing for a \$7".X3" | n fee per size.  n fee per size.  n fee per size.  Medium |

#### **LOCATIONS:**











#### **ANGLES:**