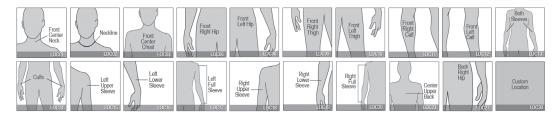

|                 |                     |       |
| ☐ Embroidered ☐ Jeweled ☐ Part of Sublimation (add \$3.00)                                                                                                                                   |                 |                     |       |
| Color:                                                                                                                                                                                       |                 |                     |       |
| Logo Total:                                                                                                                                                                                  |                 |                     |       |

#### **LOCATIONS:**



#### **ANGLES:**

| A<br>Elite Sportswear | B Elite<br>Sportswear | C Sportsbeen |
|-----------------------|-----------------------|--------------|
|-----------------------|-----------------------|--------------|



### MEN'S SPECIAL ORDER WORKSHEET

|                 | FABRICS | & COLORS           |
|-----------------|---------|--------------------|
| Area            | Fabric  | Color/Sublimation# |
| А               |         |                    |
| В               |         |                    |
| С               |         |                    |
| D               |         |                    |
| Е               |         |                    |
| F               |         |                    |
| G               |         |                    |
| Y<br>(warm-ups) |         |