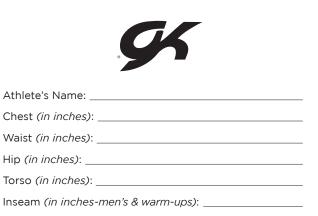

| Athlete's Name:                      |
|--------------------------------------|
| Chest (in inches):                   |
| Waist (in inches):                   |
| Hip (in inches):                     |
| Torso (in inches):                   |
| Inseam (in inches-men's & warm-ups): |