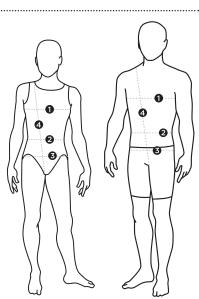

#### **HOW TO MEASURE**

### 1. Chest measurement:

taken at the fullest part of the chest with arms at side

### 2. Waist measurement:

taken at the natural waistline

### 3. Hip measurement:

taken around the fullest part of the hips while standing with feet together

## 4. Torso measurement:

taken from the center of the shoulder, down through the legs, and up the back to the starting point